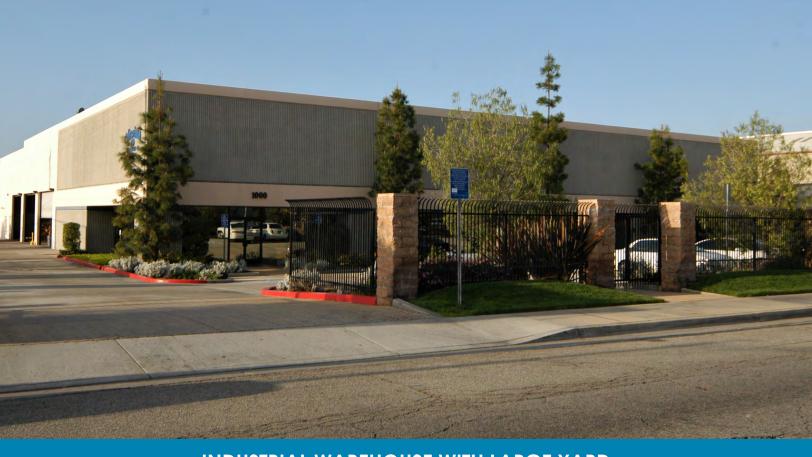

**INDUSTRIAL WAREHOUSE WITH LARGE YARD** 

## FOR LEASE

1000 W FOOTHILL BLVD.
AZUSA | CA | 91702

## **PROPERTY FEATURES:**

- 61,360 SF Total | 51,360 SF Ground Floor
- Oversized 1 Acre Yard
- 10,000 SF Unfinished Mezzanine
- Highly Appointed Offices
- 3 Oversized GL Doors
- 3 Dock High Positions (expandable to 7)
- Price: TBD
- OPEX: \$0.43 Cents on 61,360 SF