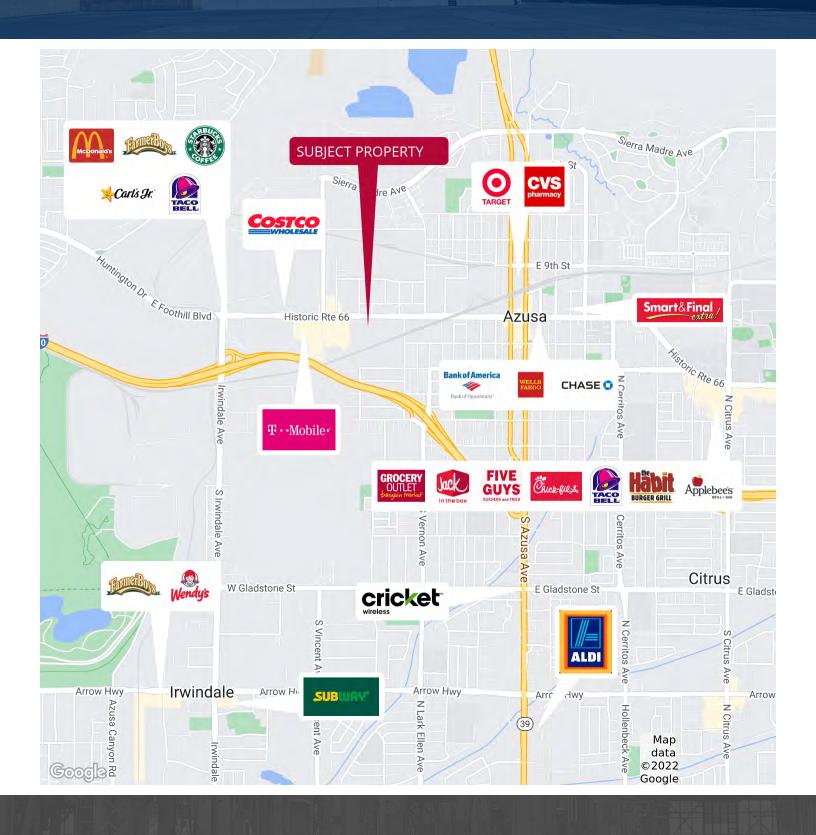

## **DEMOGRAPHICS**

| POPULATION                            | 1 MILE          | 2 MILES           | 3 MILES           |
|---------------------------------------|-----------------|-------------------|-------------------|
| Total population                      | 12,013          | 49,864            | 110,686           |
| Median age                            | 32.2            | 31.4              | 31.2              |
| Median age (Male)                     | 31.6            | 30.3              | 29.8              |
| Median age (Female)                   | 32.3            | 32.7              | 32.9              |
|                                       |                 |                   |                   |
| HOUSEHOLDS & INCOME                   | 1 MILE          | 2 MILES           | 3 MILES           |
| HOUSEHOLDS & INCOME  Total households | 1 MILE<br>3,357 | 2 MILES<br>13,731 | 3 MILES<br>30,423 |
|                                       |                 |                   |                   |
| Total households                      | 3,357           | 13,731            | 30,423            |