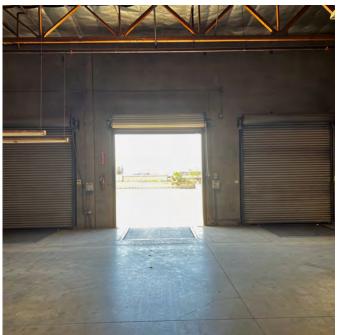

**INDUSTRIAL WAREHOUSE WITH LARGE YARD** 

## **PROPERTY FEATURES:**

- 61,360 SF Total | 51,360 SF Ground Floor
- Oversized 1 Acre Yard
- 10,000 SF Unfinished Mezzanine
- Highly Appointed Offices
- 3 Oversized GL Doors
- 3 Dock High Positions (expandable to 7)
- Price: TBD
- OPEX: \$0.43 Cents on 61,360 SF