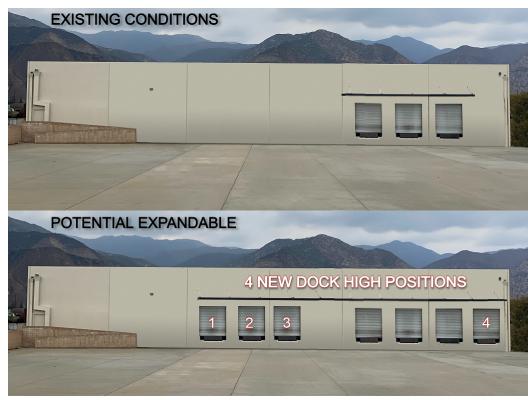

## **PROPERTY FEATURES:**

- 61,360 SF Total | 51,360 SF Ground Floor
- Oversized 1 Acre Yard
- 10,000 SF Unfinished Mezzanine
- Highly Appointed Offices
- 3 Oversized GL Doors
- 3 Dock High Positions (expandable to 7)
- Price: TBD
- OPEX: \$0.43 Cents on 61,360 SF